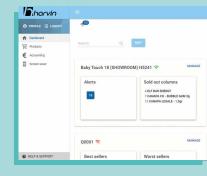

### MANAGE

sales statistics of your vending machines, Harvin creates statistics of the best-selling products and of the tastes of your customers.

### **ADMINISTRATE**

you can manage your accounting remotely. Harvin has created the possibility to download your accounting and interface it with all your programmes.