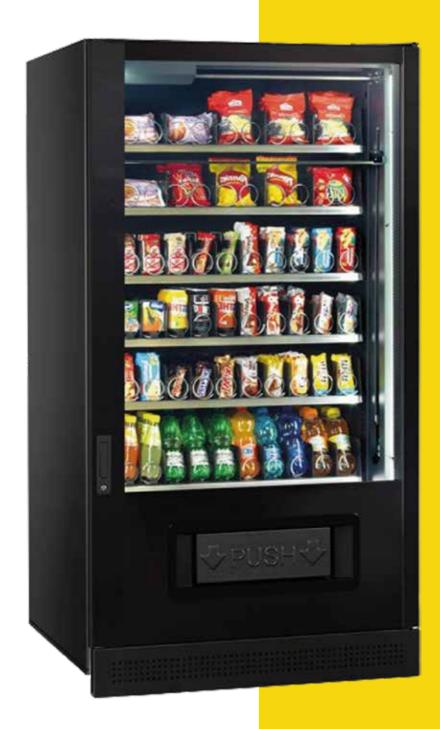

MADE IN ITALY

WITH HARVIN REFRIGERATED SLAVE MODULES, YOU

CAN INCREASE AND VARY YOUR SHOP'S

OFFER, MULTIPLYING SALES WITH HIGH-MARGIN PRODUCTS.

THE NUMBER OF SELECTIONS AVAILABLE IS UP TO 320 DIFFERENT PRODUCTS.

SLAVE REFRIGERATED

TOBACCO SHOPS

HARVIN COMPLETES ITS PRODUCT RANGE
WITH A SERIES OF REFRIGERATED SLAVE
MODULES FOR THE SALE OF PRODUCTS WITH
DIFFERENT PACKAGING. SNACKS, DRINKS,
BAGS, SMALL JARS AND HEMP PRODUCTS
CAN BE SOLD.

TOUCH SCREEN VENDING MACHINES

REFRIGERATED SLAVE MODULES

SELF SHOP 24H/24
UP TO 320 PRODUCTS

FOR: