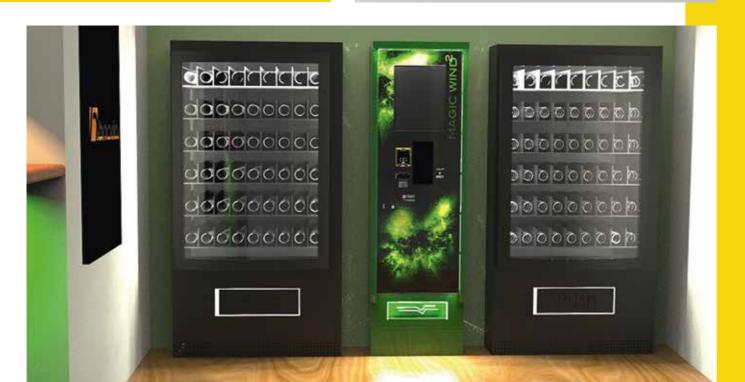

SLAVE REFRIGERATED

TOBACCO SHOPS

HARVIN COMPLETES ITS PRODUCT RANGE
WITH A SERIES OF REFRIGERATED SLAVE
MODULES FOR THE SALE OF PRODUCTS WITH
DIFFERENT PACKAGING. SNACKS, DRINKS,
BAGS, SMALL JARS AND HEMP PRODUCTS
CAN BE SOLD.

TOUCH SCREEN VENDING MACHINES

REFRIGERATED SLAVE MODULES

SELF SHOP 24H/24
UP TO 320 PRODUCTS

FOR:

## SLAVE 6 MODULE

N°6 DRAWERS

N°6 POSITION EACH DRAWERS TOT 36 SELECTIONS MAX

WEIGHT: 220 KG DIMENSIONS:

H 183 W 69,5 D 84,5 CM

## SLAVE 8 MODULE

N°6 DRAWERS

N°8 POSITION EACH DRAWERS
TOT 48 SELECTIONS MAX

WEIGHT: 260 KG

H 183 W 83 D 84.5 CM

DIMENSIONS:

## SLAVE 10 MODULE

N°6 DRAWERS

N°10 POSITION EACH DRAWERS

TOT **60 SELECTIONS** MAX

WEIGHT: 290 KG DIMENSIONS:

H 183 W 98 D 84.5 CM

Internal temperature: from 3 C° to 18 C° - Maximum power consumption: 600W - Power supply: 230 v / 50 Hz