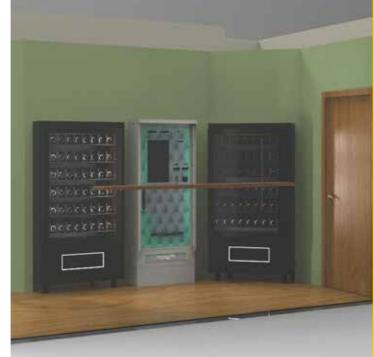

SLAVE REFRIGERATED

TOBACCO SHOPS

HARVIN COMPLETES ITS PRODUCT RANGE
WITH A SERIES OF REFRIGERATED SLAVE
MODULES FOR THE SALE OF PRODUCTS WITH
DIFFERENT PACKAGING. SNACKS, DRINKS,
BAGS, SMALL JARS AND HEMP PRODUCTS
CAN BE SOLD.

TOUCH SCREEN VENDING MACHINES

REFRIGERATED SLAVE MODULES

SELF SHOP 24H/24
UP TO 320 PRODUCTS

FOR: