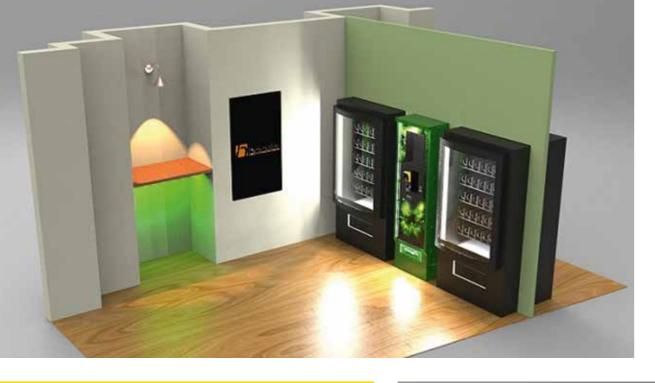

SLAVE REFRIGERATED

TOBACCO SHOPS

HARVIN COMPLETES ITS PRODUCT RANGE
WITH A SERIES OF REFRIGERATED SLAVE
MODULES FOR THE SALE OF PRODUCTS WITH
DIFFERENT PACKAGING. SNACKS, DRINKS,
BAGS, SMALL JARS AND HEMP PRODUCTS
CAN BE SOLD.

TOUCH SCREEN VENDING MACHINES

REFRIGERATED SLAVE MODULES

SELF SHOP 24H/24
UP TO 320 PRODUCTS

FOR: