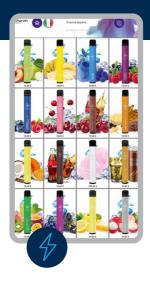

## **MULTIface**

is perfectly suited to the sale of hemp, electronic cigarettes and everyday products.

16 selections 27" monitor

dimensions: H103,3 W60,5 D29,8 cm base: H79,7 W60,5 D29,8 cm

THE NEW **INDOOR VENDING MACHINE THAT ADAPTS TO YOUR BUSINESS. QUICK** AND EASY TO USE, IT SATISFIES EVERY REQUIREMENT.

• The indoor vending machine Multiface responds to the demand of more and more business people from different sectors who want to seize the opportunity to increase their earnings through sales with self 24 vending machines.