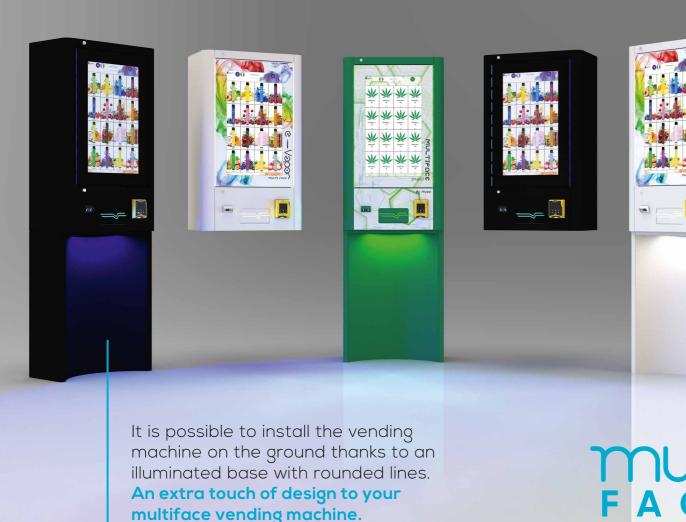

#### Customisable columns

Thanks to Harvin's unique variable geometry, which gives the columns flexibility, you have the possibility of placing different product types into the vending machine. Pat pending