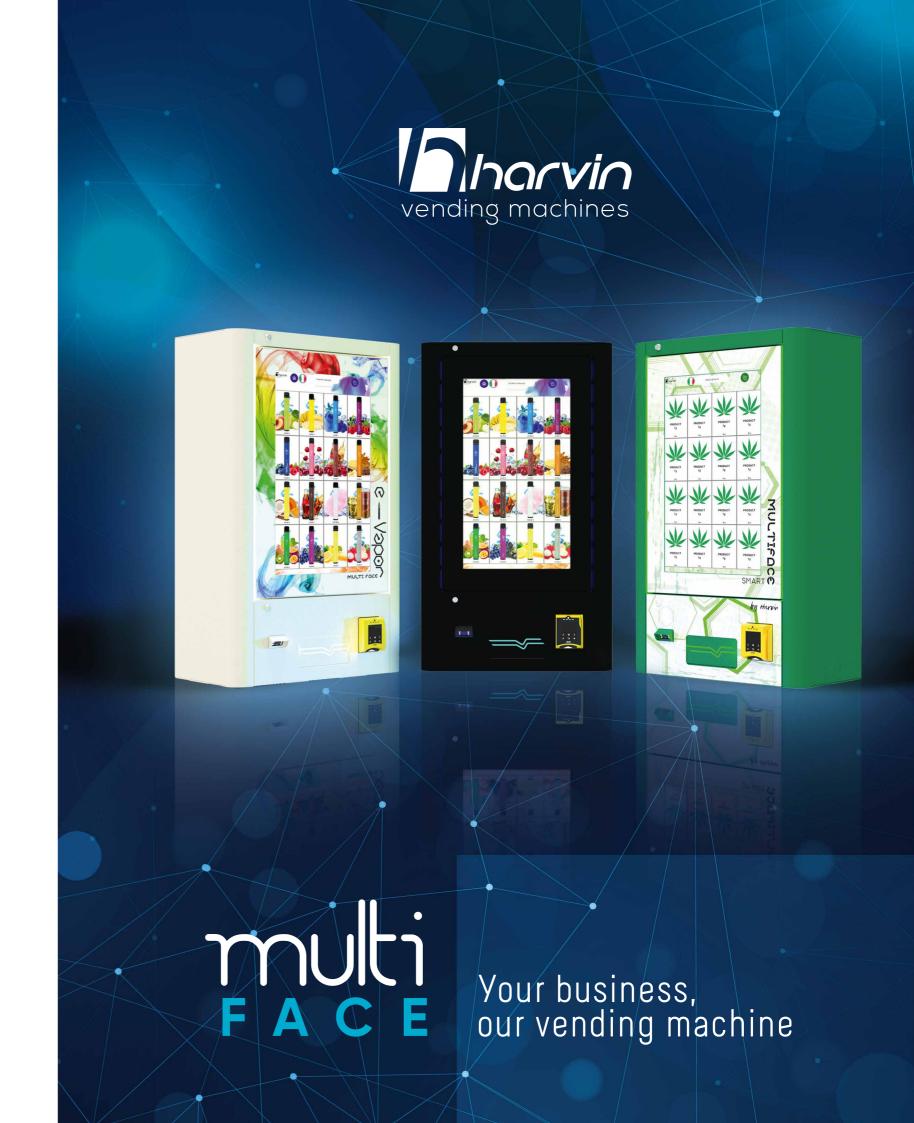

## **CHOOSE YOUR BUSINESS**

## **MULTIface**

is perfectly suited to the sale of hemp, electronic cigarettes and everyday products.

16 selections 27" monitor

dimensions: H103,3 W60,5 D29,8 cm base: H79,7 W60,5 D29,8 cm

THE NEW **INDOOR VENDING MACHINE THAT ADAPTS TO YOUR BUSINESS. QUICK** AND EASY TO USE, IT SATISFIES EVERY REQUIREMENT.