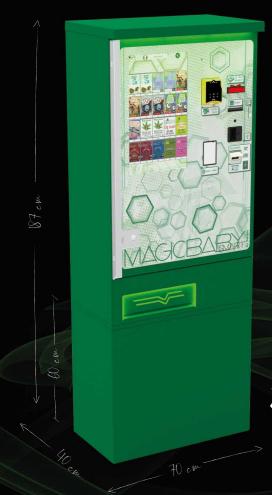

### **MAGIC SMART WIND**

40 selections 700 products Iking size format 60 optional selections new 21" monitor