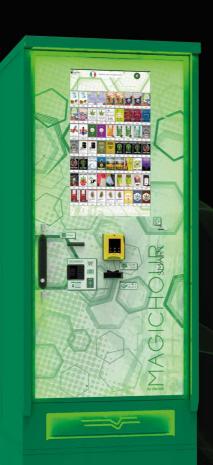

## **MAGIC SMART HOUR**

60 selections 1100 products king size format 76 optional selections new 27" monitor