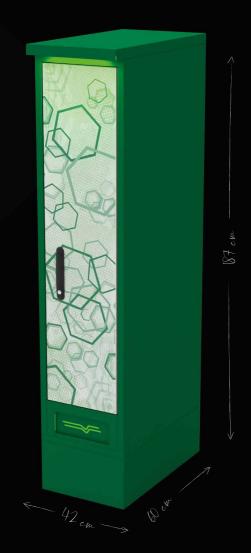

Double door You can load your vending machine from the front and

from the back.