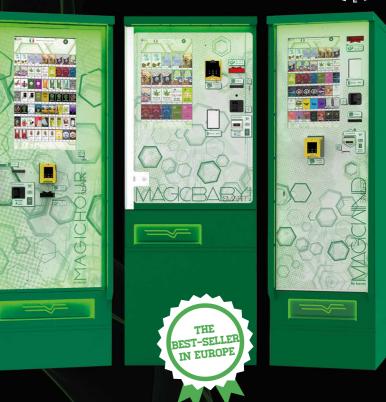

# **MAGIC SMART BABY**

18 selections 250 products king size format new 21" monitor

## **MAGIC SMART HOUR**

60 selections 1100 products king size format 76 optional selections new 27" monitor

### **MAGIC SMART WIND**

40 selections 700 products Iking size format 60 optional selections new 21" monitor